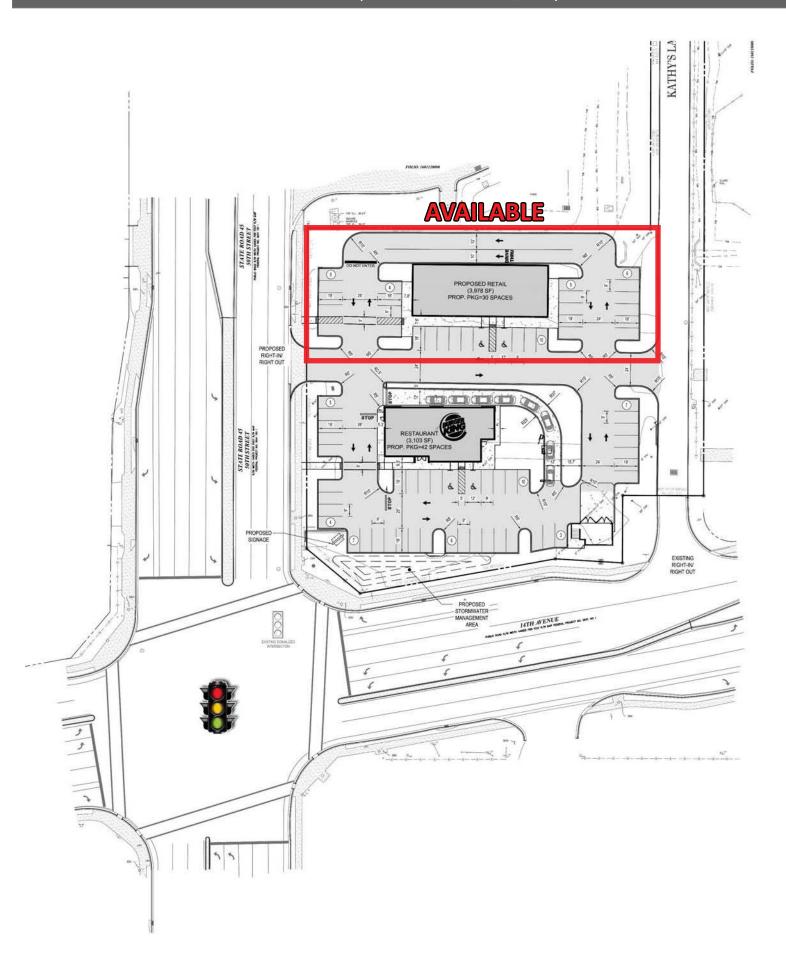

## GROUND LEASE PAD AVAILABLE

2513 N 50th Street, Tampa FL 33619

## **Property Information**

- Ground lease only
- 0.50 Acres
- Next to I-4 exit/entrance
- Between Burger King and Marathon Gas
- 33,500 AADT on N 50th Street and 147,000 AADT on I-4

| DEMOGRAPHICS  | 1-Mile   | 3-Mile   | 5-Mile   |
|---------------|----------|----------|----------|
| Population    | 5,055    | 61,054   | 215,618  |
| Avg HH Income | \$40,051 | \$45,018 | \$59,283 |
| Households    | 1,528    | 21,560   | 83,784   |
| Employees     | 6,348    | 58,155   | 164,601  |