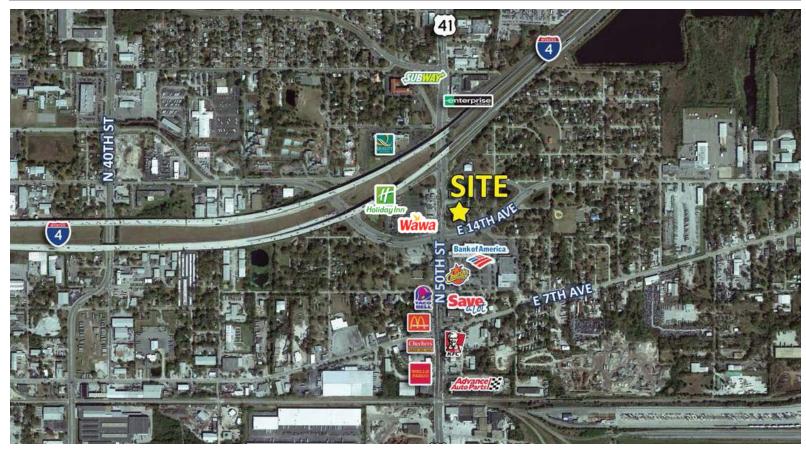

## GROUND LEASE PAD AVAILABLE

2513 N 50th Street, Tampa FL 33619

## **Property Information**

- Ground lease only
- 0.50 Acres
- Next to I-4 exit/entrance
- Between Burger King and Marathon Gas
- 33,500 AADT on N 50th Street and 147,000 AADT on I-4

| DEMOGRAPHICS  | 1-Mile   | 3-Mile   | 5-Mile   |
|---------------|----------|----------|----------|
| Population    | 5,055    | 61,054   | 215,618  |
| Avg HH Income | \$40,051 | \$45,018 | \$59,283 |
| Households    | 1,528    | 21,560   | 83,784   |
| Employees     | 6,348    | 58,155   | 164,601  |