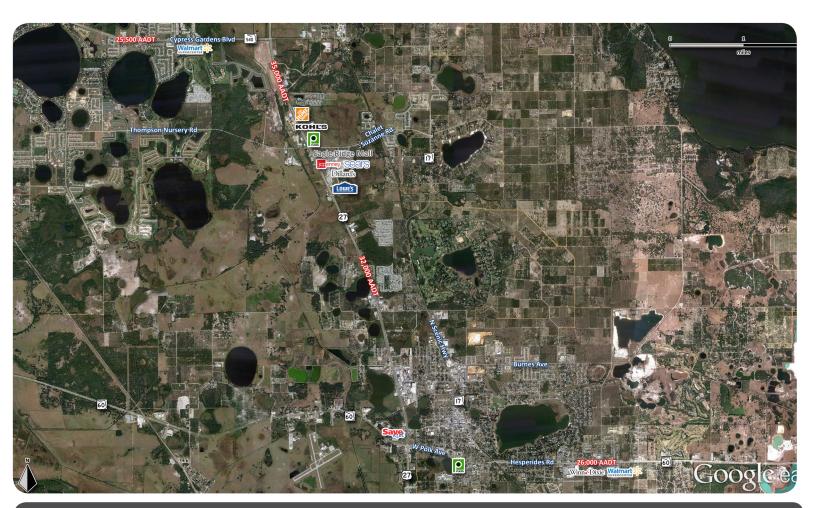

## PROPERTY INFORMATION

- Last remaining retail pad available for lease/sale
- Asking \$625,000
- +/- 0.8 Acres
- Sits on US Hwy 27 in a Lowe's Anchored shopping center directly next to the Eagle Ridge Mall
- Strong demographics and traffic counts
- Excellent opportunity to take advantage of the emerging Lake Wales market