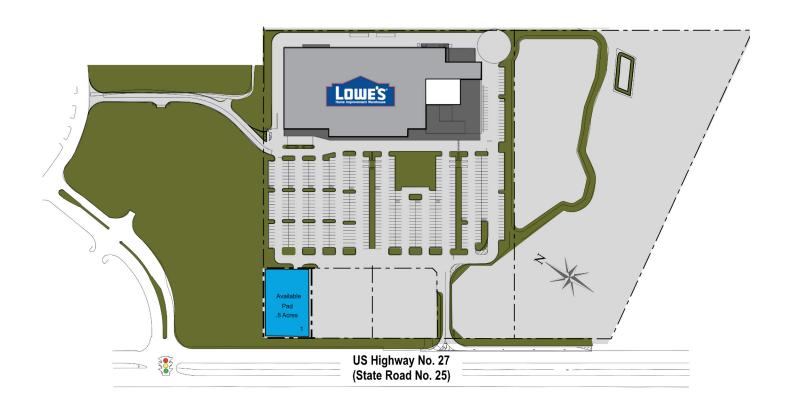

## PROPERTY INFORMATION

- Last remaining retail pad available for lease/sale
- Asking \$625,000
- +/- 0.8 Acres
- Sits on US Hwy 27 in a Lowe's Anchored shopping center directly next to the Eagle Ridge Mall
- Strong demographics and traffic counts
- Excellent opportunity to take advantage of the emerging Lake Wales market