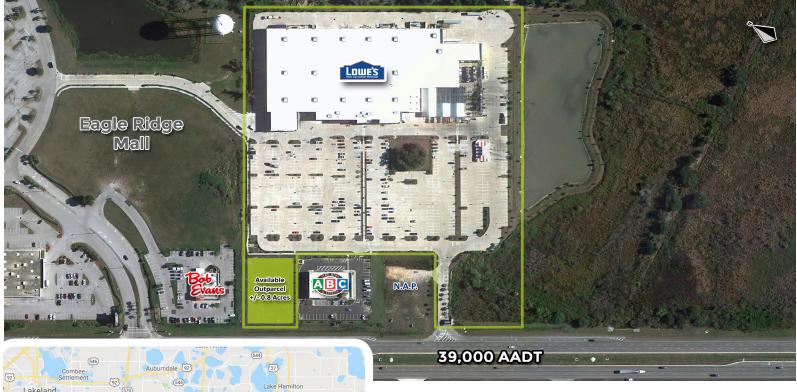

## PROPERTY INFORMATION

- Last remaining retail pad available for lease/sale
- Asking \$625,000
- +/- 0.8 Acres
- Sits on US Hwy 27 in a Lowe's Anchored shopping center directly next to the Eagle Ridge Mall
- Strong demographics and traffic counts
- Excellent opportunity to take advantage of the emerging Lake Wales market