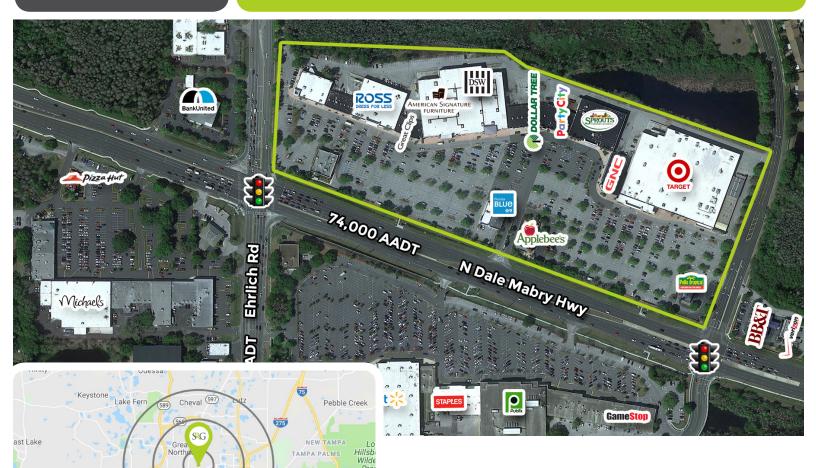

#### PROPERTY INFORMATION

- 2,813 SF space available
- 311,534 SF Community Center anchored by Target,
- DSW, American Signature, Sprouts and Ross
- Located on Dale Mabry Hwy in Carrollwood submarket
- Strong surrounding demographics
- Largest shopping center in Carrollwood submarket with