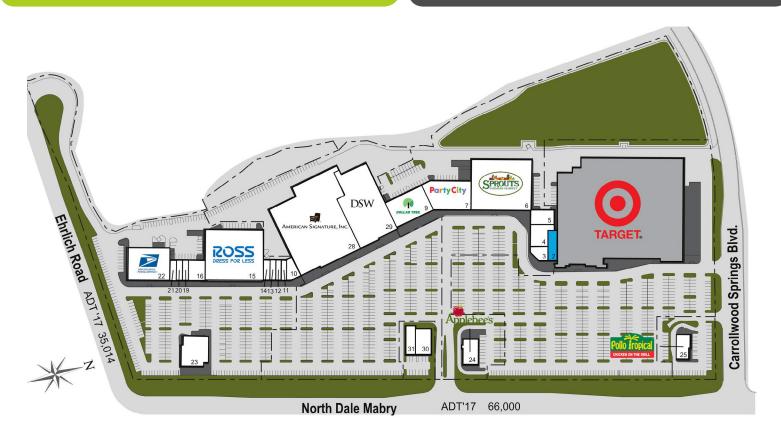

| Tenant                             | SF     |
|------------------------------------|--------|
| 2. Available                       | 2,813  |
| 3. GNC                             | 1,475  |
| 4. Great Expressions Dental Center | 3,200  |
| 5. Scrubs N Stuff                  | 3,484  |
| 6. Sprouts Farmers Market          | 27,000 |
| 7. Party City                      | 11,021 |
| 9. Dollar Tree                     | 9,840  |
| 10. Happy Feet Plus                | 1,925  |
| 11. Deka Lash                      | 1,183  |
| 12. Hi Face Studio                 | 900    |
| 13. Great Clips                    | 1,080  |
| 14. AT&T                           | 1,020  |
| 15. Ross Dress for Less            | 26,250 |
| 16. America's Best Contacts & Eye  | 3,313  |
| 19. China   Restaurant             | 900    |
| 20. Famous Nails                   | 900    |
| 21. Top Vacuum & Sewing            | 1,200  |
| 22. U.S. Postal Service            | 11,904 |
| 23. Macaroni Grill                 | 6,989  |
| 24. Applebee's                     | 5,000  |
| 25. Pollo Tropical                 | 3,770  |
| 28. American Signature             | 49,106 |
| 29. DSW Show Warehouse             | 26,191 |
| 30. Florida Blue                   | 3,600  |
| 31. Zoe's Kitchen                  | 2,500  |